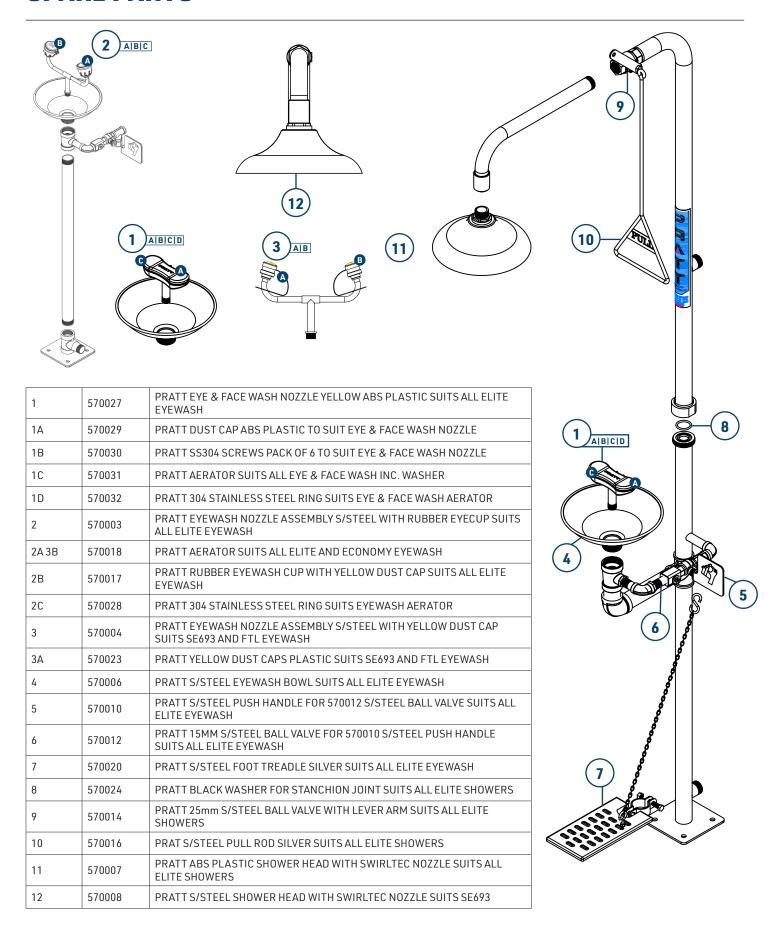

|
| MINIMUM PERFORMANCE REQUIREMENTS             | 210kPa / 30PSI *Caution should be taken when pressure exceeds 550 kPa |
| FLOW OUTPUT (AT MIN PERFORMANCE REQUIREMENT) | Shower: 80 LPM Eye Wash: 15 LPM Eye-Face Wash: 30 LPM                 |
| WEIGHT(KG)                                   | 5                                                                     |
| DIMENSIONS (CM)                              | 61 X 33 X 46                                                          |

Installation of emergency showers, eye and eye/face wash equipment shall be in accordance with AS/NZS4775 or ANSI Standard Z358.1 - whichever is applicable to the installation. PRATT Safety advises due to ongoing research and development, specifications may change without notice.



### **SPARE PARTS**