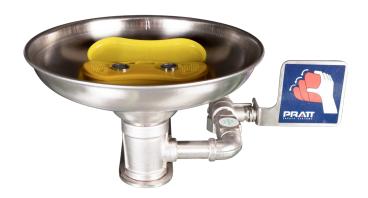

## PRATT WALL MOUNTED EYE & FACE WASH WITH BOWL & NO FOOT TREADLE

#### **FEATURES**

- Eyewash pipework and fittings are 304SS
- Stainless Steel Eye Wash Bowl
- Hand Operated via Push Handle
- ABS Eye/Face Wash Nozzle Assembly