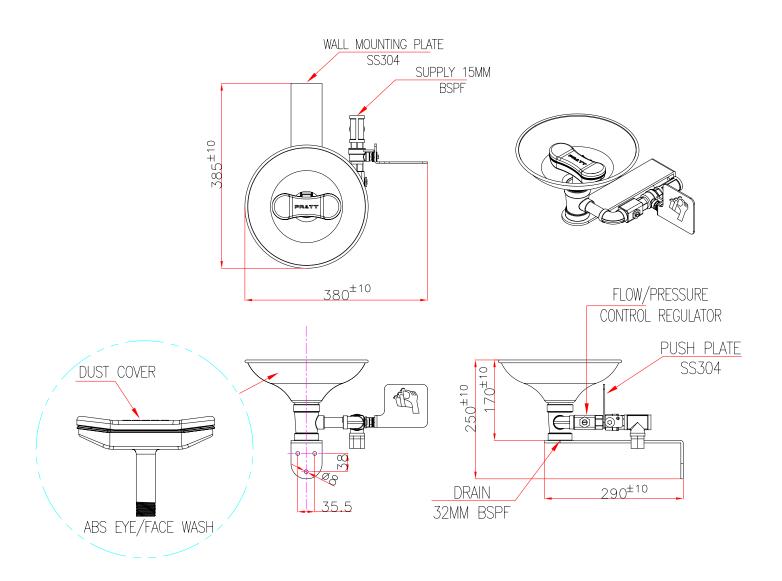

## PRATT WALL MOUNTED EYE & FACE WASH WITH BOWL & NO FOOT TREADLE

# PRATT WALL MOUNTED EYE & FACE WASH WITH BOWL & NO FOOT TREADLE

| TECHNICAL INFORMATION                        |                                                                       |
|----------------------------------------------|-----------------------------------------------------------------------|
| INLET CONNECTION                             | 15mm BSPF                                                             |
| WATER SUPPLY-LINE SIZE                       | 15mm *Must be hydraulically sized to meet requirements.               |
| OUTLET CONNECTION                            | 32mm BSPF                                                             |
| MINIMUM PERFORMANCE REQUIREMENTS             | 210kPa / 30PSI *Caution should be taken when pressure exceeds 550 kPa |
| FLOW OUTPUT (AT MIN PERFORMANCE REQUIREMENT) | Shower: 80 LPM Eye Wash: 15 LPM Eye-Face Wash: 30 LPM                 |
| WEIGHT(KG)                                   | 5                                                                     |
| DIMENSIONS (CM)                              | 61 X 33 X 46                                                          |